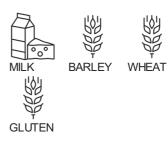

### INGREDIENTS

Ricotta Cheese (Pasteurized Milk, Vinegar, Salt, Locust Bean Gum, Xanthan Gum, Guar Gum), Enriched Wheat Flour (Wheat Flour, Niacin, Reduced Iron, Thiamine Mononitrate, Riboflavin, Folic Acid), Water, Low-Moisture Part Skim Mozzarella Cheese (Pasteurized Part Skim Milk, Cheese Culture, Salt, Enzymes), Shredded Asiago Medium Cheese [Pasteurized Part-Skim Milk, Cheese Cultures, Salt, Enzymes, Powdered Cellulose (to prevent caking), Natamycin (mold inhibitor)], Yellow Corn Flour, Vegetable Oil (Soybean And/Or Canola Oil), Modified Corn Starch. Contains 2% or less of Dehydrated Onion, Dehydrated Parsley, Dextrose, Garlic Powder, Leavening (Sodium Acid Pyrophosphate, Sodium Bicarbonate), Modified Tapioca Starch, Natural Flavors, Onion Powder, Salt, Salt Blend (Potassium Chloride, Sea Salt), Spices, Sugar, Whey, Yeast. CONTAINS: Milk, Wheat

CONTAINS

© McCain Foods USA. The trademarks herein are owned by or used under license by McCain Foods Limited or by one of its subsidiaries.