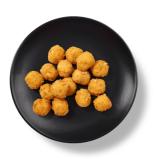

# Anchor<sup>®</sup> Creamy Ricotta Bites

Flavorful herbed ricotta blended with mozzarella and asiago cheese, lightly coated in Italian breadcrumbs the perfect balance of texture and flavor.