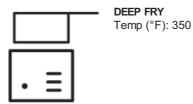

Instructions:

Fry frozen product at 350°F for 3 minutes.

BAKE -CONVECTION Temp (°F): 450