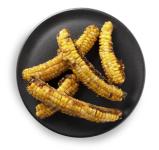

# V'DGZ™ CORN R'BZ

Crispy battered corn-on-the-cob ribs – perfect for saucing – guests will ask for these again and again. Crispy sweet corn on the cob curls in a light hickorysmoked batter.