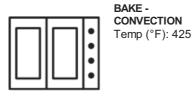

### Instructions:

Fill basket one half full (1.5 lbs) with frozen fries. Deep fry @ 350°F for 2 1/4 to 2 3/4 minutes.

Instructions: Preheat oven to 425°F. Spread frozen fries evenly on a shallow baking pan. Bake for 5 to 8 minutes, turning once for uniform cooking.