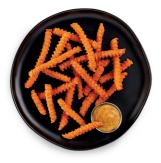

# McCain<sup>®</sup> Harvest Splendor<sup>®</sup> **Sweet Potato Deep Groove** Crinkle Fries 7/16" XL

Sweet potato deep-groove crinkle fries coated in a light batter that holds flavor and crispiness for significantly longer.