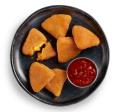

# Golden Crisp<sup>®</sup> Mac & Cheese Wedge 6X3 LB

Creamy cheddar cheese mixed with stick macaroni and coated with a crispy cheddar batter is a twist on a kid's favorite...