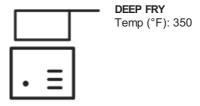

### GENERAL CAUTIONS:

Ice crystals on frozen food can cause spattering when added to hot oil. Add product carefully. Product must be fully cooked. Do not allow product to thaw. Not designed for microwave preparation. CAUTION: product will be hot.

Instructions:

Fry frozen product at 350°F for 2 to 2 1/2 minutes.