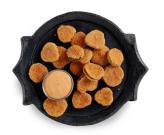

# Golden Crisp<sup>®</sup> Breaded Original Pickle Chips 6X2.5 I B

3/16" crinkle-cut dill pickle chips coated in a light cornmeal breading with a hint of spice.