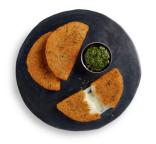

# Anchor® MozzaLuna® Breaded Mozzarella Cheese 2X4 LB

Half moon of whole-milk mozzarella cheese in an oregano, Romano cheese and garlic Italian breading.