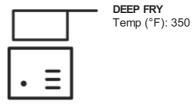

## **PREPARATION**

GENERAL CAUTIONS:

Ice crystals on frozen food can cause spattering when added to hot oil. Add product carefully. Product must be fully cooked. Do not allow product to thaw. Not designed for microwave preparation. CAUTION: product will be hot.

Instructions: Fry frozen product at 350°F for 2 minutes.