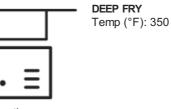

#### PREPARATION

GENERAL CAUTIONS: lce crystals on frozen food can cause spattering when added to hot oil. Add product carefully. Product must be fully cooked. Do not allow product to thaw. Not designed for microwave preparation. CAUTION: product will be hot.

Instructions: Fry frozen product at 350°F for 3 minutes.