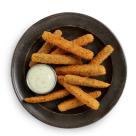

# Anchor<sup>®</sup> Italian Breaded Zucchini Sticks 4X3.5 LB

Zucchini sticks coated with Italian cheese and lightly seasoned bread crumbs.