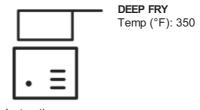

# **PREPARATION**

#### **GENERAL CAUTIONS:**

Ice crystals on frozen food can cause spattering when added to hot oil. Add product carefully. Product must be fully cooked. Do not allow product to thaw. Not designed for microwave preparation. CAUTION: product will be hot.

Instructions: Fry frozen product at 350°F for 2 1/4 minutes.