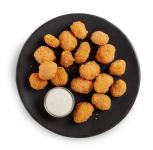

# Anchor® Breaded Natural Cheddar Cheese Nuggets 6X3 LB

Irregularly shaped cheddar nuggets in a Japanesestyle bread crumb coating look scratch-made.