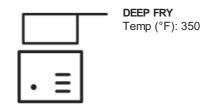

#### **PREPARATION**

#### **GENERAL CAUTIONS:**

Ice crystals on frozen food can cause spattering when added to hot oil. Add product carefully. Product must be fully cooked. Do not allow product to thaw. Not designed for microwave preparation. CAUTION: product will be hot.

Instructions: Fry frozen product at 350°F for 2 1/2 minutes.