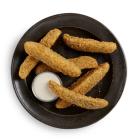

# Anchor<sup>®</sup> Breaded Dill Pickle Spears 4X4 LB

Dill pickles lightly coated with a dill-flavored breading.

#### Instructions: Fry frozen product at 350°F for 2 1/2 minutes.