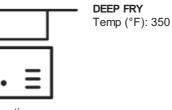

### PREPARATION

GENERAL CAUTIONS: lce crystals on frozen food can cause spattering when added to hot oil. Add product carefully. Product must be fully cooked. Do not allow product to thaw. Not designed for microwave preparation. CAUTION: product will be hot.

Instructions: Fry frozen product at 350°F for 3 minutes.