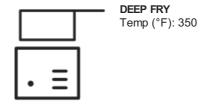

### **PREPARATION**

Instructions:

Fry frozen product at 350°F for 2 3/4 minutes.