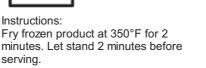

### PREPARATION

**GENERAL CAUTIONS:** Ice crystals on frozen food can cause spattering when added to hot oil. Add product carefully. Product must be fully cooked. Do not allow product to thaw. Not designed for microwave preparation. CAUTION: product will be hot.

DEEP FRY

Temp (°F): 350