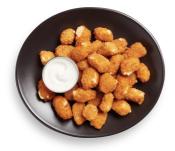

# Anchor<sup>®</sup> Spicy Breaded Wisconsin Cheese Curds 2x5 LB

Lightly breaded Wisconsin cheese curds look housemade and deliver an authentic taste and spicy kick in every bite. Ideal for balancing sweeter craft ales.