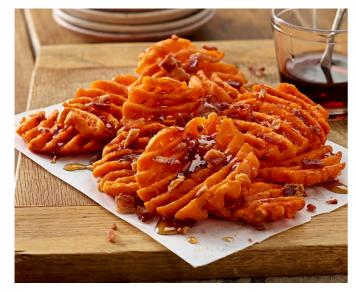

## **Sweet Maple Bacon Fries**

Applewood-smoked bacon and barbecue spice are sprinkled over crispy sweet potato waffle fries and drizzled with warm maple syrup.

| MENU PRICE | FOOD COST* | PROFIT |
|------------|------------|--------|
| \$4.29     | \$1.40     | \$2.89 |

## PRODUCT FEATURED:

McCain® Harvest Splendor® Sweet Potato Cross Trax®