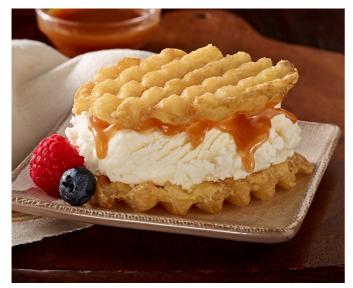

## Sweet 'n' Salty Slider

Fries surround a sweet caramel and Vanilla bean ice cream sandwich for a sweet and salty fix all in one.

| MENU PRICE | FOOD COST* | PROFIT |
|------------|------------|--------|
| \$4.99     | \$1.35     | \$3.64 |