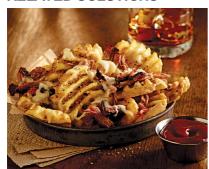

## Sweet 'n' Salty Slider

Fries surround a sweet caramel and Vanilla bean ice cream sandwich for a sweet and salty fix all in one.

| MENU PRICE | FOOD COST* | PROFIT |
|------------|------------|--------|
| \$4.99     | \$1.35     | \$3.64 |

## **PRODUCT FEATURED:**

McCain Ultimate® Crispy Coated Skin-On Waffle Fries

## **RELATED SOLUTIONS**







Texas Cheesesteak



Grilled Chicken and Waffles



\* Based on approximate total plate food costs, including average distributor markup.

© McCain Foods USA. The trademarks herein are owned by or used under license by McCain Foods Limited or by one of its subsidiaries.