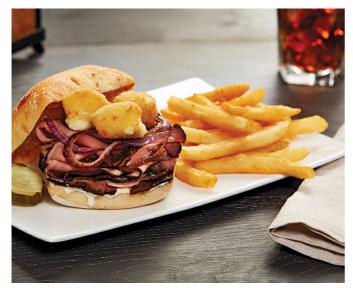

## **Roast Beef Ciabatta Sandwich**

A hearty roast beef ciabatta sandwich with indulgent toppings of Wisconsin cheese curds, sautéed truffle onions and horseradish crème.

For Dine-In: Top with warm cheese curds, onions and a dollop of horseradish crème. Serve with crispy fries on the side.

For Takeout and Delivery: Crown with curds and onions, and then pack with a container of horseradish crème. Place fries in an open-top fry container near the top of the bag to preserve crispness.

| MENU PRICE | FOOD COST* | PROFIT |
|------------|------------|--------|
| \$0.40     | \$2.70     | \$6.70 |