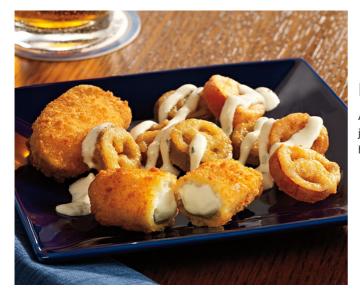

## **Pint & Poppers**

A light, refreshing pale ale cools down a plate of spicy cream cheese jalapeño *poppers* mixed with crispy jalapeño bottle caps drizzled with housemade buttermilk ranch.

| MENU PRICE | FOOD COST* | PROFIT |
|------------|------------|--------|
| \$5.99     | \$2.24     | \$3.75 |