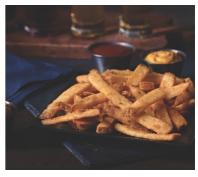

## **Philly Fries**

Loaded, beer-battered *Brew City*<sup>®</sup> Maxi Fry<sup>®</sup> Skin-On Maxi Cuts take a twist on the classic Philly Cheesesteak Sandwich with shredded Philly steak, melted mozzarella, sautéed peppers and fried onions.

## PRODUCT FEATURED:

Brew City® Beer Battered Skin-On Maxi Fries 1/4" X 1/2" XL