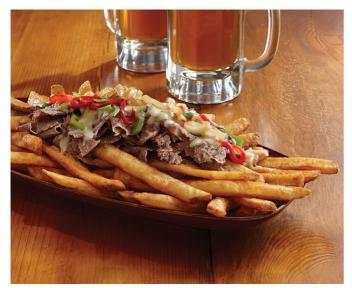

## **Philly Fries**

Loaded, beer-battered *Brew City*<sup>®</sup> Maxi Fry<sup>®</sup> Skin-On Maxi Cuts take a twist on the classic Philly Cheesesteak Sandwich with shredded Philly steak, melted mozzarella, sautéed peppers and fried onions.

## PRODUCT FEATURED:

Brew City® Beer Battered Skin-On Maxi Fries 1/4" X 1/2" XL