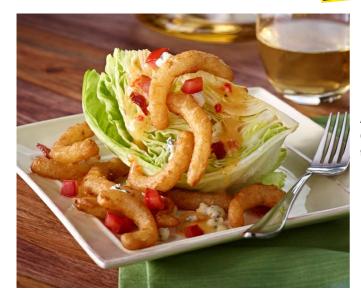

## Fire and Iceberg Wedge

A new take: ice cold iceberg lettuce with *Brew City*® Beer Battered Onion Straws, crumbled blue cheese, bacon, and diced tomatoes topped with Orange Ale Vinaigrette/.

| MENU PRICE | FOOD COST* | PROFIT |
|------------|------------|--------|
| \$8.99     | \$1.75     | \$7.24 |