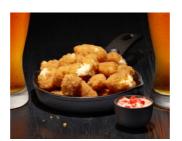

## Dips: Sriracha Crème Fraiche

Already spicy cheese curds get an extra dose of heat with Srirachainfused sour cream for dipping.

## PRODUCT FEATURED:

Anchor® Spicy Breaded Wisconsin Cheese Curds 2x5 LB