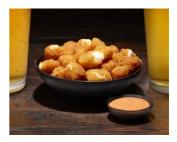

## Dips: Sriracha Crème Fraiche

Already spicy cheese curds get an extra dose of heat with Srirachainfused sour cream for dipping.

## PRODUCT FEATURED:

Anchor® Spicy Breaded Wisconsin Cheese Curds 2x5 LB