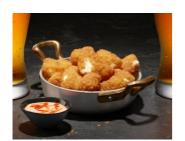

## Dips: Sriracha Crème Fraiche

Already spicy cheese curds get an extra dose of heat with Srirachainfused sour cream for dipping.

## PRODUCT FEATURED:

Anchor® Spicy Breaded Wisconsin Cheese Curds 2x5 LB