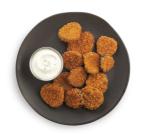

# Anchor® Swicy Pickle Chips

Breaded Spicy Pickle Chips 4X3LB.

### **PRODUCT DETAILS**

**GENERAL:** 

Packaging: 4/3.00 lb

Best if used within 365 days of production date

Servings size: 10 pieces (88g)

Servings per container: 15

CASE:

Net weight case 12 lbs. Gross weight case 13.16 lbs.

PRODUCT CODES: SKU 1000010805 UPC 072714008160 GTIN (Unit) 10072714008167 GTIN (Case) 10072714008167

### **PREPARATION**

### **GENERAL CAUTIONS:**

Ice crystals on frozen food can cause spattering when added to hot oil. Add product carefully. Product must be fully cooked. Do not allow product to thaw. Not designed for microwave preparation. CAUTION: product will be hot.

**DEEP FRY** 

Temp (°F): 350



Instructions: Fry frozen product at 350°F for 2 minutes.

### **ADULT NUTRITION FACTS**

1