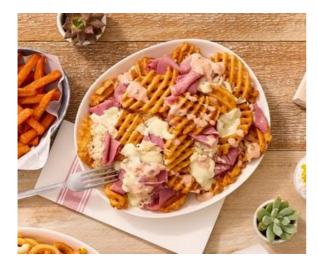

## **Loaded Reuben Fries**

Crispy waffle Fries topped with chopped corn beef, hot sauerkraut, warm swiss cheese sauce and 1000 Island dressing drizzled over the top.

| MENU<br>PRICE | FOOD<br>COST* | PROFIT |
|---------------|---------------|--------|
| \$14.99       | \$5.17        | \$9.82 |

## **PRODUCT FEATURED:**

*McCain<sup>®</sup> Redstone Canyon*<sup>™</sup> Skin-On Waffle Fries

\* Based on approximate total plate food costs, including average distributor markup. © McCain Foods USA. The trademarks herein are owned by or used under license by McCain Foods Limited or by one of its subsidiaries.