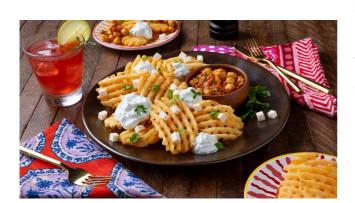

## The Road to Delhi

Chaat Masala seasoned waffle fries sprinkled with shredded Paneer cheese, Indian Chickpea Stew- Chana Masala topped with a dollop of Raita sprinkled with cilantro.

| MENU<br>PRICE | FOOD<br>COST* | PROFIT |
|---------------|---------------|--------|
| \$13.95       | \$4.47        | \$9.34 |

## **PRODUCT FEATURED:**

*McCain Ultimate*<sup>®</sup> Crispy Coated Skin-On Waffle Fries

<sup>\*</sup> Based on approximate total plate food costs, including average distributor markup. © McCain Foods USA. The trademarks herein are owned by or used under license by McCain Foods Limited or by one of its subsidiaries.