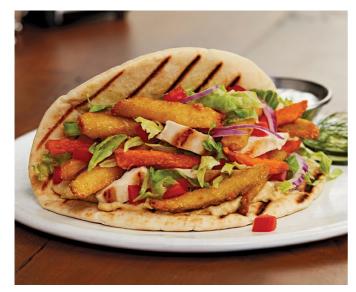

## Sweet & Spicy Shawarma

For Dine-In: Serve loaded with crisp shredded iceberg lettuce and diced tomatoes and onions. Drizzle with tzatziki sauce for an authentic Middle Eastern flair.

| MENU PRICE | FOOD COST* | PROFIT |
|------------|------------|--------|
| \$8.99     | \$2.71     | \$6.28 |

## PRODUCT FEATURED:

Anchor® 3/8" Battered Spicy Pickle Fries 4X3 LB

McCain® Harvest Splendor® Sweet Potato Thin Fries 5/16" XL