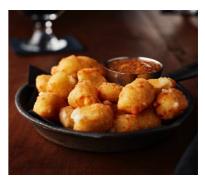

## **Midwest Moo-tine**

Golden fries loaded with chopped beef, rich Wisconsin cheese curds, brown gravy and chives for a unique spin on "the mess".

| MENU PRICE | FOOD COST* | PROFIT |
|------------|------------|--------|
| \$8.99     | \$2.75     | \$6.24 |

## PRODUCT FEATURED:

Anchor® Breaded Wisconsin Cheese Curds 2X5 LB