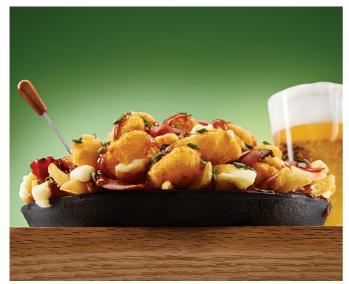

## **Midwest Moo-tine**

Golden fries loaded with chopped beef, rich Wisconsin cheese curds, brown gravy and chives for a unique spin on "the mess".

| MENU PRICE | FOOD COST* | PROFIT |
|------------|------------|--------|
| \$8.99     | \$2.75     | \$6.24 |