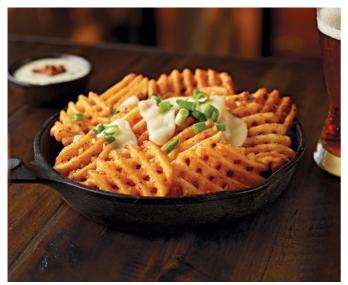

## **Cast Iron Waffles**

A small cast iron skillet of red-battered waffle fries comes topped with melted cheese curds and a sprinkling of fresh green onions. Served with creamy buttermilk bacon ranch dressing for dipping.

| MENU PRICE | FOOD COST* | PROFIT |
|------------|------------|--------|
| \$4.99     | \$3.64     | \$1.35 |

## PRODUCT FEATURED:

*McCain<sup>®</sup> Redstone Canyon*<sup>™</sup> Skin-On Waffle Fries

**Texas Cheesesteak** 

Beer Cheese Soup Wedges

Bacon Honey-Hot Burger

\* Based on approximate total plate food costs, including average distributor markup. © McCain Foods USA. The trademarks herein are owned by or used under license by McCain Foods Limited or by one of its subsidiaries.